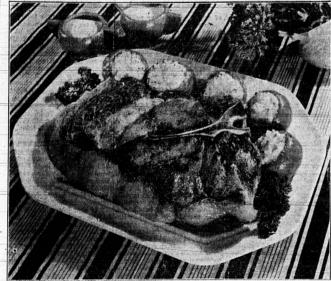

## BROILED STEAK ... ALWAYS A FAVORITE

A porterhouse steak, perfectly broiled and served with stuffed tomatoes, makes a dinner combination all will enjoy.

# PORTERHOUSE STEAK IS **BACK ON FAMILY MENU**

nuickly.

When one side is nicely browned, season the steak with salt and pepper, turn, and finish cooking on the second side. A steak cut one inch thick requires welve to fifteen minutes for

-0-WORRELL

1517 CABRILLO AVE. Phone 167-M

you have a sizzling steak platyou have a sizzling steak plat-ter, use it; if not, heat the plat-ter so that the loss of heat will be at a minimum. A good steak deserves to be served sizzling not and while still "puffy" with its own juices.

The steak pictured here is a porterhouse, sometimes known

MAYBE little Ming-Chung's thoughts are on far-away China and dragon-parades or whatever Oriental fairy-godmothers bring good little Chinese boys on the day they're six years old. Maybe—but we doubt it! He looks much too well pleased with this be—but we doubt it! He looks much too well pleased with this American-made birthday cake specially invented for the occasion by Betty Crocker, famous home economist. Here's the recipe. Try it, for it is just unusual enough to give your family a real taste-thrill.