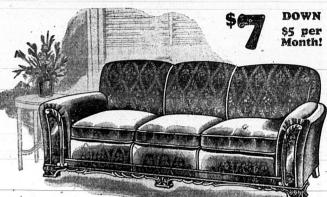

ONE OF THE FINEST SUITES IN THE

1938 KROEHLER LINE

REDUCED FROM

• Here's a nationally advertised KROEHLER SUITE that is correct in every detail . . . Kroehler craftsmen know their furniture is better because they BUILD it better! As pictured . . . a new, modern style, superbly tailored in rich figured Tapestry, at a price you would pay for ordinary furniture! 80-inch sofa and large lounge chair! Save on this suite on Dollar Day!