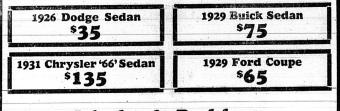

### NOW \$335 1935 FORD TUDOR SEDAN In excellent condition. Was \$395 1935 FORD DELUXE FORDOR TRUNK SEDAN Radio, runs like new! Was \$465 NOW \$425 NOW \$475

1936 FORD FORDOR TRUNK SEDAN. A real bargain! Was \$515...... 1933 PLYMOUTH COACH. Clean inside and out! Was \$295...... NOW \$38 1935 PLYMOUTH DELUXE 4-DOOR SEDAN. A good car! Was \$445