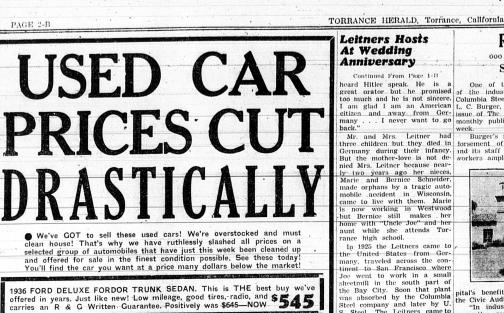

### NOW \$335 1935 FORD TUDOR SEDAN In excellent condition. Was \$395 1935 FORD DELUXE FORDOR TRUNK SEDAN Radio, runs like new! Was \$465 NOW \$425 NOW \$475

1936 FORD FORDOR TRUNK SEDAN. A real bargain! Was \$515...... 1933 PLYMOUTH COACH. Clean inside and out! Was \$295...... NOW \$38 1935 PLYMOUTH DELUXE 4-DOOR SEDAN. A good car! Was \$445