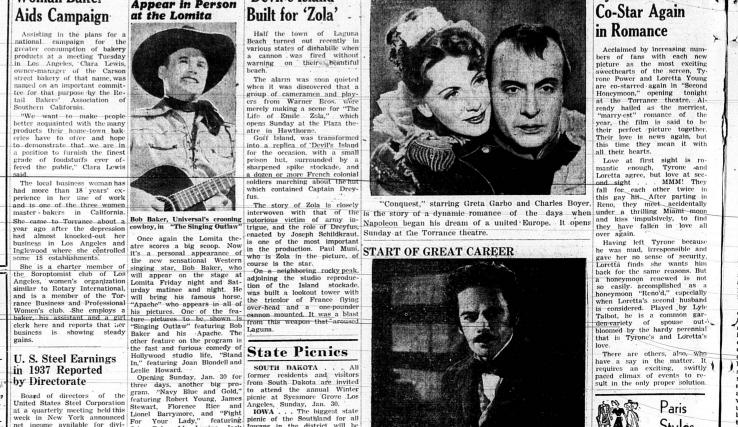

## EXTRA! EXTRA! On Our Stage! BOB BAKER PERSON

The New Singing Cowboy Star with His Famou Pinto "APACHE"

Will Appear on FRIDAY NIGHT .. Also SATURDAY MATINEE and NIGHT, January 28, 29 With Showing of His New Big Hit.! No Raise In Prices! KIDDIES! Attend Sat. Mat.

ON THE SCREEN Thursday, Friday and Saturday

BOB BAKER

Joan Biondell and Leslie Howard in 'Singing Outlaw' "STAND IN"

Also-Mickey Mouse-News-Chapter 1 'Radio Patrol Sunday, Monday, Tuesday

"Navy Blue and Gold"