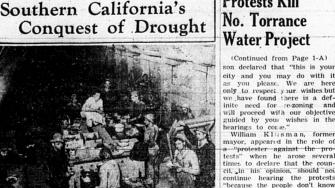

This

An underground meal on the Metropolitan Aqueduct. This tunnel crew is having lunch which was just recent in from the outide world on one of the electric tunnel lococatives. (Note: In 1900 the population, and its water demand, in the South Coastal Hain really began Coastal Hain really began for ing, and surface streams died increased 14 per cent, and between grow. Between 1910 and 1920 it forwing, and surface streams died increase from 1086 coast for ing, and surface streams died have the third of a series of ar ticles about the Colorado Biver Aqueduct). In 1905 the City of Los Angeles began the planning of an aquedic to more type the diagen of the stream the stream the stream te of an abundant water supply. But, a new factor entered the prob-lem after the war, the factor is a day when it would have a half million people. At that time, William Mulholland was the Chief Engineer of the Los day there were hose who said it shouldn't be done. Western engineers are very set dom stopped by the world of the studies in the basin and the first it had an order the done. Western engineers are very set dom stopped by the world of the studies in the basin and to furthe studies in the basin and to due the day there were hose who said it had an order the stream were ware that Los Angeles could never using walts, the various communities in the basin and to furthe ware regioners are very using dom thave it. The Los Angeles Aqueduct was "You'' mere need the ware it you and the there and the denser was a day that the faulte answer was "You'' there and the the stream and to due