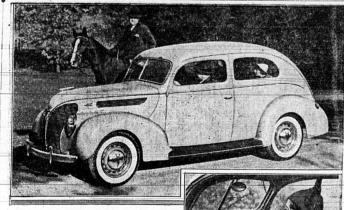

# Two 1938 V-8 Cars Now on Display Here

# Models' Styling

anye the coved V-8 chassis, but ling is distinctly diffue de luxe cars are appearance. The hood lengthtened. Its nearly fout is carried in a lown into the radiator in the familiary in the famin

Two distinct lines of Ford Vs cars are now being displayed in dealer showrooms. One is a newlystyled standard Ford line in three hody types, the other a de luxe Ford line in eight body types. The deluxe Tudor sedan is pictured above. The de luxe escalans he larger in appearance, with longer hood and sweeping lines. The de luxe cars are powered with the 85 horsepower V-8 engine, the standard cars with either the 85 or the 60 horsepower engines. Newlystyled interiors are pictured at right. New instrument panel has instrument group in front of driver, grille for radio speaker installation in center, flanked by engine controls and cigar lighter, and glove compartment at right. In the de luxe cars, the compartment locks, and a clock is recessed in the compartment door.