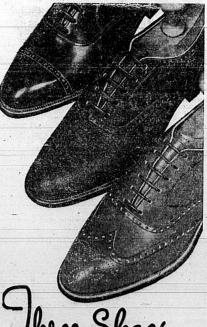

# Three Shoes With but a single thought

... And the thought is to give you the best in style and value with JARMAN SHOES FOR MEN. Rich leathers, precision workmanship, traits of exact fit and fine finish . . . all these things are combined to give you real shoe quality in top-row values.

THREE COMPLETE LINES FROM WHICH TO CHOOSE . . .

(1) JARMAN FRIENDLY SHOES

(2) JARMAN AIRFLATOR SHOFS Embodies a special leather Arch Support and an Air-Cooled Cushion Inner Sole.

SAM LEVY DEPARTMENT STORE