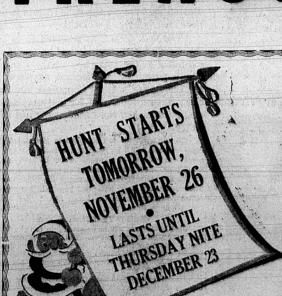

Well, this year's prizes are going to be greater than before. And you have longer to look for the prizes—12 Noon on Thursday, December 23 to closing time that night! Hundreds of dollars in free gifts are going to be distributed! Share!

Starting tomorrow the stores whose names appear to the right will give Treasure Hunt Tickets with each 50c purchase. Half the ticket will be retained by you and the other half deposited in "Treasure Hunt" box in store. This will continue to Wednesday night, December 22, when all tickets will be collected and winners drawn.

3 AT THURSDAY NOON, DECEMBER 23, three winning numbers will be posted on a special placard in the windows of each Treasure Hunt Store. The winning numbers will remain in the windows until closing time Thursday night.