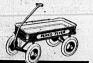

Easy to Steer! 8.90

A Streamlined Beauty with Headlights!

48" red Aeroflite wagon with a one piece sturdy steel body, ball bearing wheels and rubber tires. Features built-in fenders! Flash-

Aeroflite Wagon