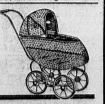

## COMPARE OUR PRICES ON TOYS!

Tots' Red Wagon 89

A 19"x9½" sturdy steel wago with rubber tires and disc wheels. A big Toy Fair value

DOLL CARRIAGE 1.98

Up to 16" dol-lies can ride in this beautiful carriage! Rub-ber tires; mov-able hood!