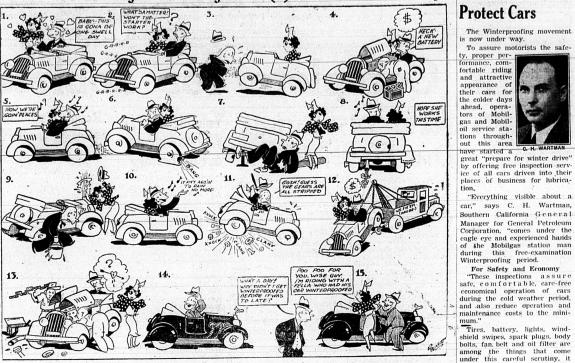

Men Move To

**Protect Cars** 

## **Proper Tire Inflation** Saves Drivers Money

That proper tire inflation is want to get the utmost economy more important than most motorists suspect was brought to light recently when tire engineers announced that one gineers announced that one flound of under inflation takes. Among services regularly from the life of a practiced in Mobilgas stations, spected to make sure they will tire. Thus car owners who say local dealers, is the inspection to the lead to blow outs.

tion of tires and their inflation to the correct pressure to promote long wear and easy riding, and prevent trouble on the road.

Also, it is explained that

Tires, battery, lights,

W. C. CAMPBELL

**General Petroleum** Distributor For the **Torrance District** 

ADVISES . . .

all motorists to prepare cars for cold weather driving. Visit a Mobilgas and Mobiloil dealer and have your car carefully inspected (Winterproof-ed) before the rigors of Winter set in. Prevent breakdowns that cost money.