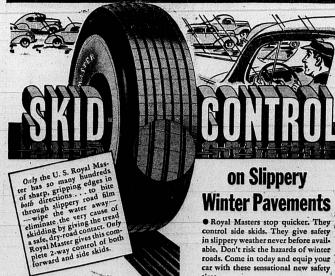

### **Drivers Urged** To Beware of Run Down Tires

the importance of having e, anti-skid tires for winter ving is apparent in the unting sales of the new U. Royal Master tire reported Pacific Coast dealers," Tuck-added.

"The Royal Master is especially designed for wet, skiddy streets. Its patented deskidding process divides the tread into hundreds of sharp-edged blocks which grip the road surface with a centipede-like grip and wipe it dry, thus eliminating both forward and side skids. Actual tests proye that this amazing new safety tread will stop—a—car—in—two-thirds the distance required by ordinary anti-skid tires."