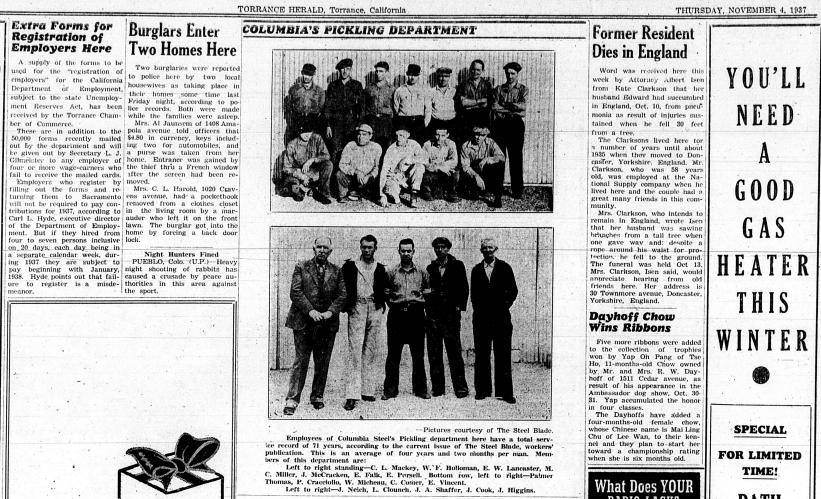

Page 6-A

MAYFAIR

PASTEURIZED

NOW BEING SOLD IN THE NEW STATE-APPROVED GALLON

CONTAINER FOR

GALLON

AT OUR DAIRY STORE FRESH

BUTTERMILK

**25**°

.

C



(2) ? IIII

LA.

Acc Gifts

The Sensationally New

PHOENIX

Vita-Bloom\*

HOSIERY

Process is

Exclusive with

Phoenix.

Forgets Ammunition FORT WORTH, Tex. (U.P.) Armed ,with two dogs, a shot gun and two pistols, a 60-year-old Fort Worth man took a few swigs and set out to find a reighbor. Police sent him back CALL 444 FOR AD SERVICE

ullin

Im

day, Ed Thompson, local Chev-rolet dealer, reported heavy buying of the new 1938 Chevrolet, first showing of which was made last Saturday at 1600 Cab-

let, first showing of which was made last Saturday at 1600 Cab-rillo avenue. "There are several reasons for the unusual record of sales of the new Chevrolet," Thomp-son said. "In the first place, the large number of orders we have received reflect buyer pref-erence for the beautiful styling of th