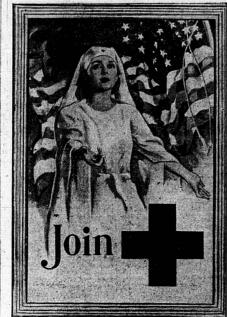

## 1937 Red Cross Poster

THE Red Cross annual roll call poster is the second he has painted for the Red Cross, thus joining a bers is the work of Waiter W. Seaton, noted New York and Call-tornia artist, Seaton's portrains of radio and movie stars, his murals and posters have won him fame throughout the nation. The current Day and ends Thanksgiving Day.