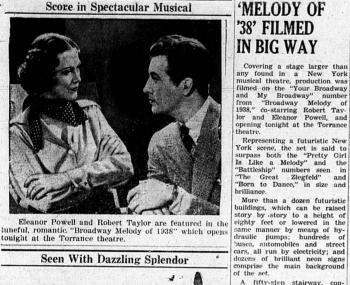

Seen With Dazzling Splendor

of the set. A fifty-step stairway, con-tructed of glass, is one of the outstanding features of the set, while a series of skyscraper curtains disclose in sections the beauty and magnitude of the backgrounds. It was designed by Cedric Gibbons, head art director, and his associate, Morrill Pye, who created the sets in "Ziegfeld" and "Born to Dance." Musicians, Inc. Non-Profit