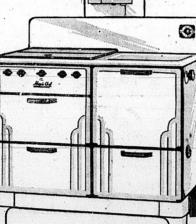

1 1 Eadic Cong for 1 had Cross and This narra ture scien darir work 0 Mrs. Modern will be JU Delia exper has a ventu told one v muth carrie rescu who, by a deser This have thrilled with the Style NO and Beauty of the NEW MAGIC MRS Ho Zada of he rie I held Mono Mr since to v. receiv flowo Mr ter recen with R New Ease . . . New Efficiency . . . New Cleanliness in Modern **Gas Cooking at Extremely Low Prices!** BUFI MYE Mr. Crav Tueso tertai bridg Tho were Fan Ella Audie Gertr Eloda Ethe Maxii Agne Priz captu and contr, and 1095 MODERN HOMEMAKERS have definite opinions as to certain basic features that a cooking appliance should possess. To meet these requirements MAGIC CHEF offers its "MODE-O-MAT" Gas Ranges in a 55 wide variety of styles. They are designed for ... 600 · MORE CONVENIENCE and better utilization of top burner cooking space; MORE EFFICIENCY, convenience and comfort in broiling; • HIGHER SPEED OVEN ... 500 degrees in seven to eight minutes. Biscuits bake in 12 minutés from a cold start; · LOW OVEN TEMPERATURES, 225 degrees indefinitely; Even heat distribution assured. · SWING-OUT BROILER . . . Entirely new and exclusive with Magic Chef. Attached to door, smokeless broiler swings out, away from flame. Door protects operator against stinging hot fats. Easy to clean. Has

> · OTHER FEATURES ... Lorain Red Wheel Oven Regulator, Automatic Top Burner Lighters, Non-Clog Burners, Full Insulation, Oven Timer, and "skyscraper" construction.

This Fine Magic Chef Gas Range, complete with Oven Timer, Electric Light, and \$109<sup>50</sup> Condiment Set

Only ...

This featured Magic Chef range is beautifully en-umeled throughout, trimmed in ebonized bakelite, and ncludes such exclusive Magic Chef features, as:

- RED WHEEL LORAIN Oven Heat Regulator that watches baking while you are away;
  MAGIC CHEF THREE-IN-ONE TOP BURNERS. Each
- can be used as a simmering, an ordinary or a fast fire burner. They have removable, non-corrosive heads that can't clog:
- MAGIC CHEF AUTOMATIC TOP LIGHTER that lights on as the gas is turne
- NEW STYLE SANITARY HIGH BURNER TRAY, easy
- NEW CRID-PAN BROILER, Two-piece with remov-able grid, all porcelain enameled, easy to clean. Fat drains into reservoir, prevents catching fire. Also can be used as roaster. Drawer-type, drop door;
- Two ROOMY SERVICE DRAWERS, Oven and Broiler are insulated, keeps kitchen cooler when baking or broiling: . . . New type Oven Linings, smooth and rounded, no projecting oven rack sides; . . Safety Oven Valve; . . . and Many Other Magic Chef Features.