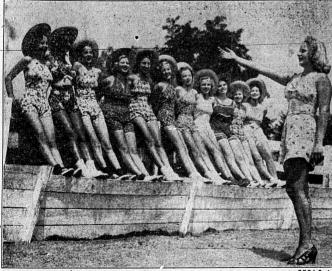

# Fair Farmerettes Vie For Crown at County Fair

C.R.P.A. Servi Miss Angle Ficker, last year's queen of agriculture is shown looking over the crops of candidates for the 1937 honor as they line up in a characteristic farm setting. The queen who will rule over the big agricultur-exposition in Pomona Sept. 17 to Oct. 3 will have a court of honor composed of girls representing the major southland crops. Left to right the girls are Evelyn Bunton, Janicz Agieler, Ethlyn Bunton, Merilyn Laber, Bett Zeigler, Nancy Gillin, Raylene Smith, Shirley Smith, Dormel Lindorsmith, Allone Leslie and Emma Cespedes.