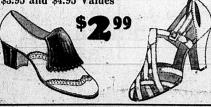

\$1.00 SHIRTS—in assort ed colors. Sizes 14 to 17

POLO SHIRTS—in a large assortment of colors. All

Reduced

99°

77°

880

ENTIRE STOCK WOMEN'S WHITE FOOTWEAR

\$3.95 and \$4.95 Values