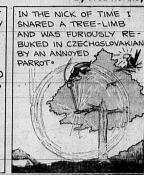

whose mind is bent on crime. The situation is complicated by the romance between him and Rosalind Russell as a girl who finds' hersoff in the unenviable position of loving a man whom she knows to be bad. The background of the story is a country carnival and



HAWTHORNE, CALIFORNIA
"The Friendly Family Theatre"

Friday and Saturday, June 18-19
GEORGE BRENT and JOSEPHINE HUTCHINSON in "Mountain Justice"

and EDWARD G. "Thunder in the City"

Sunday, Monday, Tuesday, June-20-21-22
BEN BERNIE, WALTER WINCHELL, ALICE FAYE
and PATSY KELLY in "Wake Up and Live"

Also MARGARET "Song of the City"

Wednesday, One Day Only, June 23

JAMES DUNN and PATRICIA ELLIS in

"Venus Makes Trouble" Also DOLORES "Accused"
DEL RIO In Accused"
\$\$\$\$-COME EARLY - DOORS OPEN 6 P.M.-\$\$\$\$