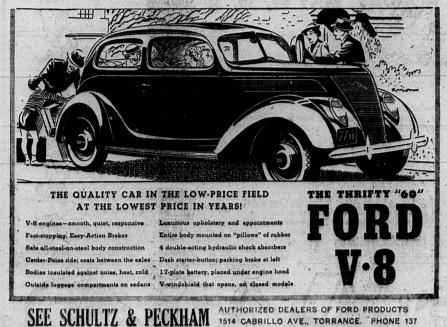

BIG AND ROOMY AS THE BRILLIANT "85"- WITH PERFORMANCE THAT ONLY A V-8 CAN GIVE - YET OWNERS REPORT 22 TO 27 MILES PER GALLON OF GASOLINE

Y sents a car that lets you put ever built into a car. You need only economy first-and have the good 4 quarts of oil to fill its crankcase. things in driving, too! Here's With 2,000 miles between changes, comfort-the thrill of a V-8 engine. used. And this car sells for 30 to 60 And at the same time you get the dollars less than any other car of

OUR Ford Dealer now pre- greatest gasoline economy Ford comparable size in America. See it roominess and beauty-safety and owners report no additional oil

today. See for yourself how proud you'll be to own it - while it saves your money hand over fist! SEE YOUR FORD DEALER TODAY