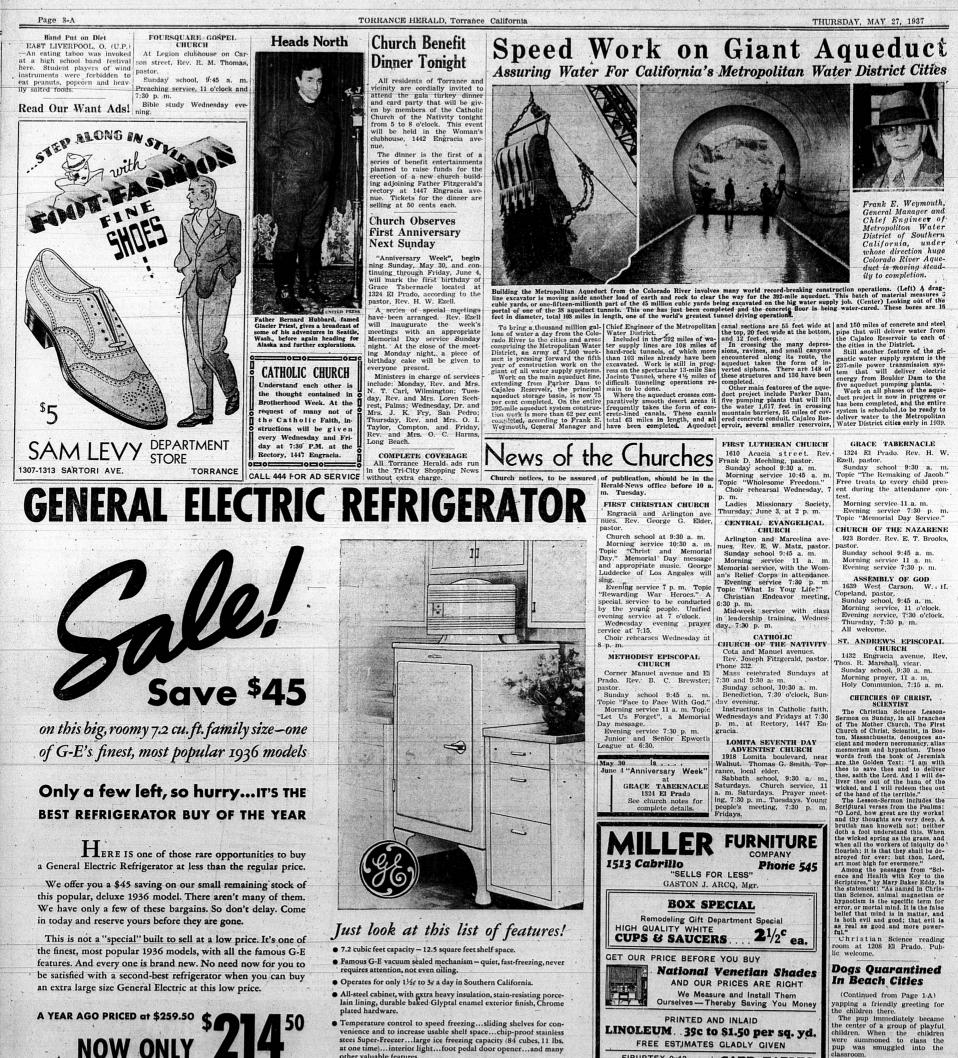

pup was smuggled into the classroom. Before noon recess was called, its razor-sharp teeth had pierced the skin of a score of small hands and arms as its yapping turned to sharling. The little animal was picked up a short time after it ran from the school and placed in the Inglewood pound, where it died Friday. Examination of the dog's brain showed unmis-takable evidence of rables, a disease which brings death by madness.

- Temperature control to speed freezing...sliding shelves for con-venience and to increase usable shelf space...chip-proof stainless steet Super-Freezer...large ice freezing capacity (84 cubes, 11 lbs. at one time)...interior light...foot pedal door opener...and many other valuable features. other valuable features.
- Five Years Performance Protection by General Electri