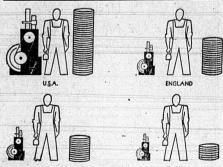

THURSDAY, MAY 13, 1937

al Work His Real Wages Are In Prop

AMERICAN WORKER LEADS WORLD IN MACHINES USED AND WAGE EARNED

American factory workers mate, customs and tastes, the lead the world in the amount of figures on real warges may be machinery they use and wages considered as indicative of rea-they earn, according to statis-tices submitted by all the lead-ing industrial nations to the in-ternational Labor Office at Geneva, Switzerland.

37.89

is a real

Ceneva, Switzeriand. The average industrial worker in the United States has 4.86 horsepower at his command worker of Germany has 2.8, the British worker 2.56, and the Italian 2.14, according to the Machinery Institute which has recently completed a study of the census reports of the var-lous nations. Real wages—the purchasing power of the waged earner's income — are highest where horsepower of equipment used. Is highest, the Institute found. "An independent study of pur-chasing power of wages in terms of 23 food items based on statistics from the International Labor Office shows that the American worker has a 100 per-cent advantage over the worker in Great In Great Britain, about a 200 percent advantage over the worker in Germany, and about a 300 percent advantage, over the worker in Italy. The study was based on the average con-sumption of such items as sumption of such bread, butter, beef, p toes, sugar, milk and 100 American familie toes, sugar, m 100 American adults and thre