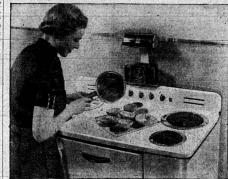

### **Everyday Cooking Miracles**

BY VIRGINIA FRANCIS

It takes little time to make delicious Rhubarb Cheese Pastry Tarts in a modern electric range.

strawberry shortcake or the first tender-juicy morsel of spring lamb the controlled heat of the cold oven fragrant with mint sauce? And the first dish of succulent stewed thubarb after the winter's heavier dishes is as refreshing and welcome as a sea breeze on a sultry day.

Rose Rhubarb

the foundation of this dessert.

Cheese Pastry
(Makes 8 small tart shells)

13/4 cups general % cup American
purpose flour cheese (grated)

1 teaspoon salt ¼ cup, ice water
½ cup shortening (approximately)