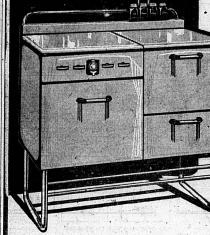

 Table Top . . . Enameled Top

 Grates . . . 4-piece Condiment

 Set . . . Colored Handles . . .

 Modernistic Guard with Tub 

 ular Rail . . . Tubular Base.

\$6705 With Your Old Range Chrome Lamp \$5 Extra

TRI-CITY SHOPPING NEWS