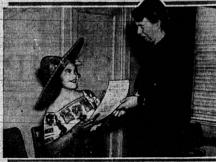

# First Lady Honored By Dallas Fair

Rooseveit advocated the "Good Neighbor" policy on his ur of South America, and here you see Mrs. Rooseveit as she endorsement to that same policy—the theme of the Texas American Exposition opening in Dallas, Texas, June 12th. na Dominguez. 9. daughter of the Mexican Consul in Dallas, ing Mrs. Rooseveit with the scroll which appointed the First orary president of the Buenos Vecinos (Order of Good Neigh-mbers of the order must sign a piedge to spread the "Good message in the Americas.