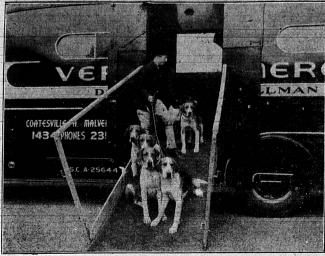

### "Tally-Ho!" Cry Will Resound Thru Rolling Hills

Photo by "Dick" Whittingto

fox hounds brought across continent in a motor van for Mrs. Phyllis French of New York City,

now wintering at Villa Francesca, Rolling Hills Mrs. French plans to introduce the hunt at Rolling Hills soon, for the first time in Southern California.