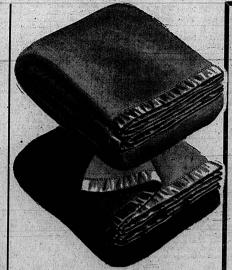

Here's the Blanket to Snuggle Under Cold Nights!

KINGSTON

Large 70x80 in. Double Blankets!

Not less than 5% wool with cotton!

Br-r-r-r! Here's the kind of blankets you want these cold nights. Big double ones you snuggio-right in between . . . with just enough wool for warmth (not less than 5%) mixed with soft cotton for comfort. Large 70x80 size, bound with sateen. Special January Value Price......\$3.45