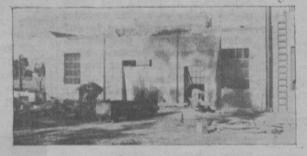

Down in 1923 RAISED in 1912 and raz 1923, the first building in Torrance had a checkered career during its short life. Erected by the Dominguez Land Corporation as an eating house for the first workmen in its building crew, the building later was used as a restaurant by a Chinese. Following the opening of a boarding house by Mrs. Johnson in the building now occupied by the Torrance Laundry Company, the restaurant went out of business and the building was converted to be the first home of the Torrance Fire Department, housing the original hose wagon.

 $U_{p}$  in 1912,