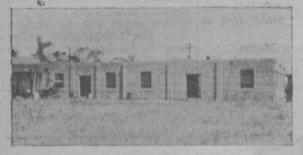

Down in 1923 RAISED in 1912 and raz 1923, the first building in Torrance had a checkered career during its short life. Erected by the Dominguez Land Corporation as an eating house for the first workmen in its building crew, the building later was used as a restaurant by a Chinese. Following the opening of a boarding house by Mrs. Johnson in the building now occupied by the Torrance Laundry Company, the restaurant went out of business and the building was converted to be the first home of the Torrance Fire Department, housing the original hose wagon.

 $U_{p}$  in 1912,