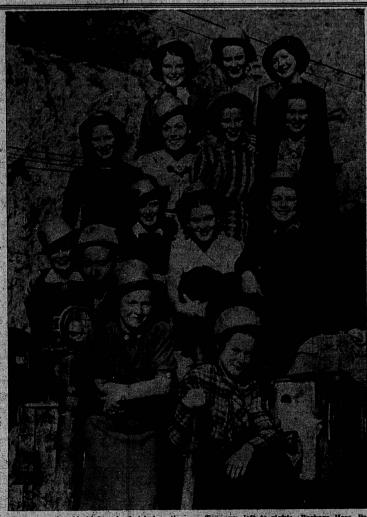

## Lucky Thirteen Visit Aqueduct

Marion Sears to Ride Float in Pasadena Friday

elected as favorite daughters of the 13 cities den comprising the Metropolitin Water District of Southern California. Miss Marton Sears, 17-3 year-old daughter of Mr. and Mrs. Dean L. Sch. Chosen for their charm, they will portray the romance of "The Fountain of Youth" on a management of Roses float Friday in Pasadena which will symbolize the achievements of the district workers who are now building the glant Colorado river aqueduct.

Second row: Patty Lou Hall, San Marino; Rebecca Blanchard, Burbank; Chariaine Hedrick, Compton; Jane Calvert, Glendale.
Third row: Jayne Smith, Fullerton; Carolyn Mayes, Anshelm; Marion Sears, Torrance.
Bottom row: Margaret Crowell, Santa Ana; L. E. Christiansen, Metropolitan Water District engineer; Marian Campbell, Beverly Hills, and Joan Scrivens, Santa Monica,