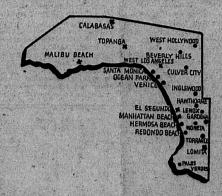

#### Gardena Man Will **Vote With Electors**

...THAT THERE ARE APPROXIMATELY 4418 EDISON COMPANY STOCK-HOLDERS IN THIS ONE AREA?

Most of these people are small investors. Their aver-

age holdings amount to only 381/2 shares

The Edison Company is owned by 108,000 stockholders 75 per cent of whom live in California. A local enterprise financed largely by local capital, owned by those it serves