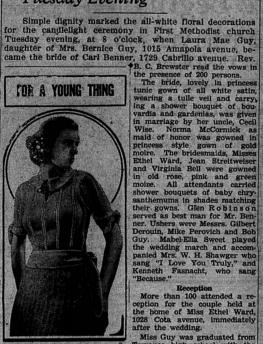

## Candlelight Ceremony

## Unites Popular Torrance Couple Tuesday Evening

Overture Blouse

The becoming Peter Pan col-lar, and the broad band fitted tightly around the waist, make this a very flattering sweater to this a very flattering sweater to wear with fall tweeds. It is knitted with a double thread of knit-gro-sheen, in a lovely shade of autumn glow. Directions may be obtained by sending a stamped, self-addressed envelope, ENCLOSING THIS CLIP-PING, to the Crochet Bureau, 522 Fith Ayenue, New York City. Specify Blouse No. 190. NOTED SOLOISTS ARE TO APPEAR WITH PHILHARMONIC

# Garcelon's Candy Kitchen

1323 SARTORI . . In Whitney's Bakery

TRY OUR HONEY PEANUT BRITTLE.

Reception

More than 100 attended a reception for the couple held at the home of Miss Ethel Ward, 1028 Cota avenue, immediately after the wedding.