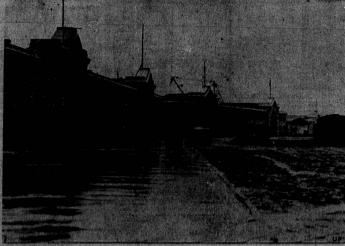

### MWD Bridge Over Santa Ana Over Half Complete

A bridge to carry 500 million gallons of Colorado River water a day across the Santa Ana River channel was 60 percent completed this week, according to reports received in the office of General Manager F. E. Weymouth of the Metropolitan Water District of which Torrance is