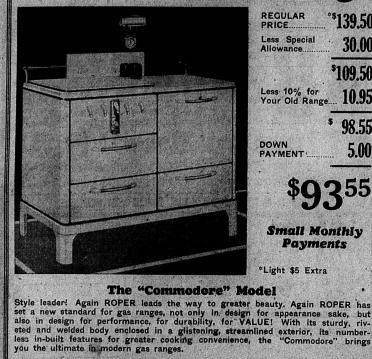

# Clock Controlled Gas Range

1307-1313 Sartori Ave

Of Better Times As Cash Rolls In

REGULAR PRICE \*\*139.50 Less Special 30.00 \$109.50

Less 10% for Your Old Range.... 10.95

\$ 98.55 5.00

Small Monthly Payments