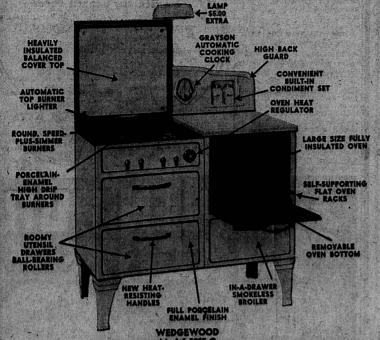

### STUDIO COUCHES SHARPLY REDUCED

SINGLE SIZE

We're Overstocked on...

Hurry!...Only a Limited time left to buy this modern, clock-controlled

DeLuxe WEDGEWOOD at this Price!

\$139.50

LESS 10% FOR YOUR OLD RANGE