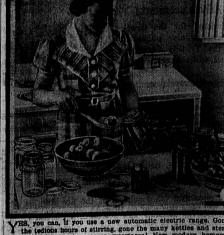

YES, you can, it you use a new automatic electric range. Gone are the tedicins hours of sirring, gone the many tettles and steamers, and gone the canning season weathness! Now modern homematers prepare their truit, add the syrup required, and antrust the jars to the accurate heat-controlled electric oven. During the sime sine fruit is processed, they are tree to read the latest book, to do their shopping, or even to take a dip in the nearly lake. When they return home, they have merely to seal the covers on the lare and let them cool.