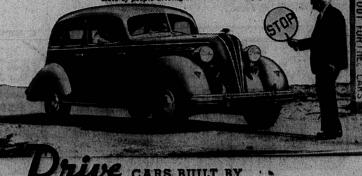

Can you STOP your car like this?

### You can . . . in Hudson or Terraplane

(ONLY cars with Duo-Automatic Hydraulic Brakes)

Safest stopping ever built into any automobile . . . exclusive, patent applied for! That's what you get in a Hudson-built car, plus a third braking system, with the easy handling parking brake.

Safest stopping ever built into any bration out of aut You get greater of the tere's more room Terraplane than in anywhere near the easier riding, becaufing the property of the property o

L. James Jenkins