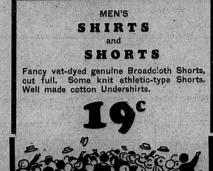

1

W

95 Small Monthly Payments
Complete

BOYS' DEEP TONE FAST COLOR" SHIRTS Navy, Black, Maroon, Brown Green; Reg. \$1.65 Values .....

MEN'S FIRST QUALITY

SOCKS Fancy Rayon; Sizes 10 to 12. 2 pr. 25c

MEN'S REG. \$1.35 VALUES . . . VAT-DYED BROADCLOTH
SHIRTS with Starchless Collars; 2 FOR 195