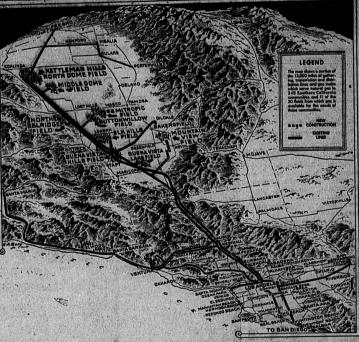

#### Miniature Earthquakes Detect Fields Of Oil and Gas In Southern California

FAMOUS EVENTS
The British captured Fort
(lagara December 19, 1814.
Vashington went into winter
marters at Valley Forge, 1777.

Miniature earthquakes—so slight that they can be noticed within a radius of only a few feet—are now being used by scientists for the detection of hitherto unknown fields of oil and natural gas in California.

Sensitive seismographs record the earth vibrations caused by the explosion of small charges of dynamite in shallow holes. Skilliul interpretation of the seismograph to records brings to light definite information on whether or not untapped fields of oil and natural gas may lie far beneath the surface.

This modern method has been found extremely valuable in instances where there were no surface geophysical indications that oil or natural gas is to be found in that locality. Recent discoveries of new fields by means of these scientifically planned miniature carthquakes in chulde new fields at Mountain View, Buena Vista Lake and Semitropic, all of which are intelled new fields at Mountain View, Buena Vista Lake and Semitropic, all of which are intelled new fields at Mountain View, Buena Vista Lake and Semitropic, all of which are intelled new fields at Mountain View, Buena Vista Lake and Semitropic, all of which are intelled new fields at Mountain View, Buena Vista Lake and Semitropic, all of which are intelled new fields at Mountain View, Buena Vista Lake and Semitropic, all of which are intelled new fields at Mountain View, Buena Vista Lake and Semitropic, all of which are intelled new fields in the San Joaquin valley with main transmission lines near vistal lake line will have a capacity of 15,000,000 cubic feet a day and will play an important part in minimzing wastage of gas in his field, as well as augmenting aready adequate reserves of finis form for the future.

The Bountain View field, there may be the view of the series of

"CHRISTMAR SURPRISE" PLAN PROVIDES BEAUTIFUL "ANNOUNCEMENT" VANITY CASE

No Payment Down . . . 3 Years to Pay Under FHA Plan Now Available to Renters and Home Owners