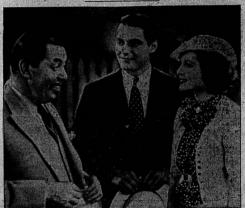

In his new Fox Film, "Charlie Chan in Shanghai," WARNER OLAND is called upon to solve a mystery that baffles the secret service of two nations. He is seen here with IRENE HERVEY and CHARLES LOCHER who play the romantic leads,