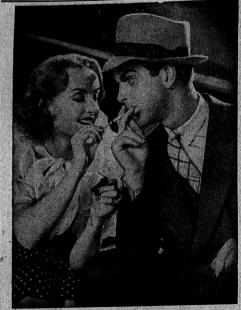

# New Team In Bright Comedy

What brand he is smoking doesn't seem to bother Fred MacMurray when the beautiful Carôle Lembard lights up for him. Miss Lombard and MacMurray are teamed in Paramount's gay comedy, "Hands Across the Table," now at the Torrance Theatre, a story of a manicurist and her romance with a penniless playboy. In New Picture At Plaza Theatre