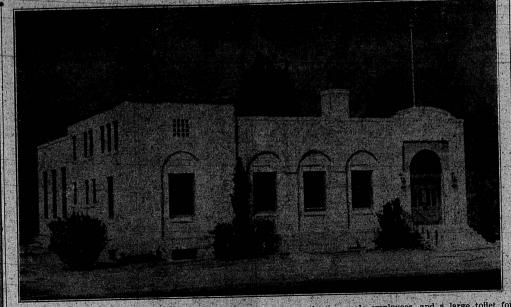

# ST OFFICE OPEN TO PUBLIC SATURDAY

room, and a private office for the postal inspector.

Lookout Callery

Visitors at the new huilding Saturday will be interested in seeing the lookout gallery, a feature of all post office buildings. This dark passageway extends from the basement to the second floor, and contains lookout slots through which the postal inspector can see into every room in the building without the employes being aware of his presence. Entrance to the lookout gallery is through a private door in the basement to which only the inspector has the key. He may enter the building and leave without any regular employe knowing it. This secret inspection is provided to guard against tampering with the mail by dishonest employes. A private office off the lookout gallery is also provided for the inspector.

Modern Throughout

the job.

The new post office building measures approximately 61 feet by 67 feet, and cost \$45,000 in addition to the site. It has two stories in front and a high basement under the entire structure.

The first floor plan consists of a spacious lobby, a large work room, approximately 63 feet by 35 feet, vault, private office of the postmaster, and women's rest room. Upstairs there is a "swing room" or lounge for rural that time.