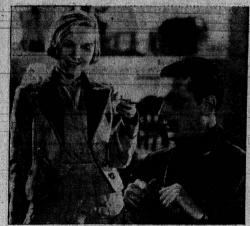

#### Bergner Weaves Magic Spell As Waif In "Escape Me Never"

Elizabeth Bergner and Hugh Sinclair in a charming scene from the screen hit, "Escape Me Never," which comes to the Torrance Theatre next Tuesday and Wednesday. The film is released through United Artists.