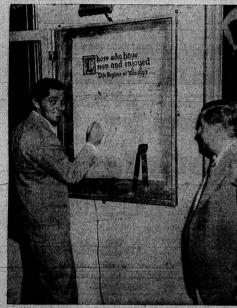

#### Another "Minsky" Enthusiast

Clark Gable, M-G-M star, adds his name (as Joseph Weinstock, Minsky partner, looks on) to the list of celebrities of Hollywood who saw and enjoyed "Life Begins At Minsky's" during its run in the film capital. The scroll with more than 100 film notables' signatures will be displayed when the show plays this Friday and Saturday night at Long Beach municipal auditorium.