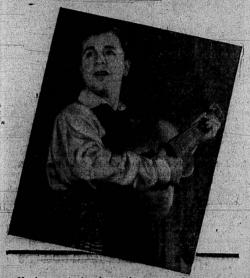

#### Bergner Weaves Magic Spell As Waif In "Escape Me Never"

Elizabeth Bergner and Hugh Sinclair in a charming scene from the screen hit, "Escape Me Never," which comes to the Torrance Theatre next Tuesday and Wednesday. The film is released through United Artists.

"Alias Bulldog Drummond" with FAY WRAY, JACK HULBURT

Tuesday, Wednesday, Sept. 24-25

"Murder Man"
with SPENCER TRACY, VIRGINIA BRUCE
-AND-

ELIZABETH BERGNER in "Escape Me Never!"

rsday, Friday, Saturday, Sept. 26-27-28. SHIRLEY TEMPLE in