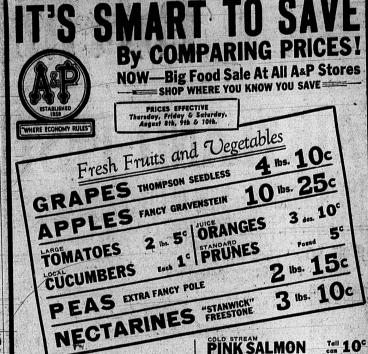

PINK SALMON Tall 10° 14-oz. 18° KETCHUP GRAPEFRUIT No.2 10° CLEANSER 3 cans 13° NECTAR TEA 14-lb. 7° PEAS TENDER 3 No. 1 25° 5-lb. 39° PURE HONEY 4 11-oz. bottles 25° BEER Doz. 34° EGGS LARGE FRESH. CHEESE FULL-CREAM <sub>tb.</sub> 18° HYPRO 1/2-gal. 13° њ. 19° NEW NUCOA 3 No.2 25° BEANS STRINGLESS Pint 17° GRAPE JUICE No. 1/2 10° TUNA FLAKES pkg. 16° GRAPE-NUTS 3-lb. 58° SHORTENING MIRACLE WHIP Plant 389 PEARS Halves or No. 21/4 17° PINEAPPLE JUICE No.2 10 OLIVE OIL 14-pt. 25° RITZ CRACKERS :: 14°