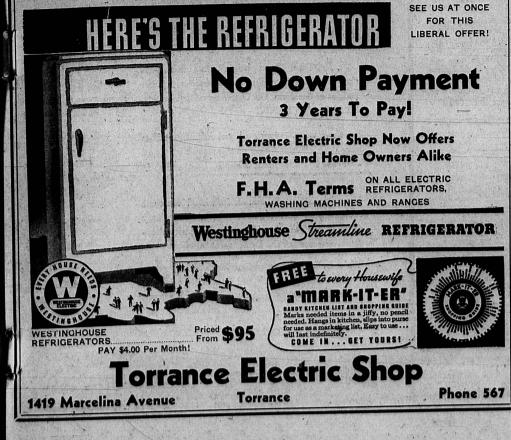

". 4 to 5 pounds. COLORED HENS . . 1b. 29c FRYERS . . . . . lb. 29c Average 1½ to 2 pounds each. SHORTENING . . carton 14c PURITAN BACON. 1/2-lb. 18c Household Items

WHITE KING Toilet Soap 3 bars 11c Exceptionally mild toilet soap. Note the low price.

SCOT TOWELS . 2 rolls 17c Scot Paper Towels. Real time savers for your kitchen,

WALDORF Toilet Tissue . . . roll 4c Sanitary, all-wrapped rolls of toilet paper. Special price.

SUNBRITE . . . 3 cans 13c

SHOE DRESSING bottle 15c Universal White — Black, brown. LAUNDRY SOAP . 6 bars 19c White King Brand. The soap that prevents B. O. WOODBURY'S . . 5 bars 25c Famous facial scap. SCOTCH SOAP Per pkg. 20c

These Prices Effective Thursday, Friday, Saturday, July 18, 19, 20, In Los Angeles City, Northern, Southern and Western Suburbs.

SAFEWAY