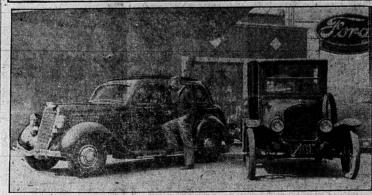

#### 18-Year-Old Car Ends 2,640-Mile Journey

THE ABOVE photo marks the end of a 2,640-mile journey in Calif., to Detroit in his Model T in the center of the above photo. Ca 1917 Model T Ford—but not the cright to sake delivery on the new Mrs. Sherrill is seated in the Model and of the Model T. Elmer Sherrill, shown seated in his new 1935 Ford to the Model T, and start-to-but not the Model T, and start-to-but Touring Sedan (left) and back to California in his new 30.7 miles per hour driving time.