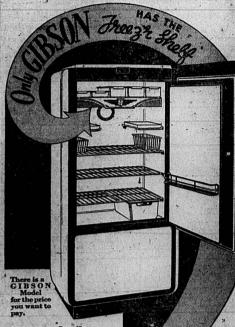

Complete Set of Individual Pieces
Sold On Easy Terms

A New GIBSON Refrigerator
THE GIFT SUPREME FOR MOTHER
Special Terms For Mothers' Day

NO CASH DOWN!

\$89.50 Pay 150

The GIBSON FREEZ'R SHELF

is an exclusive feature not to be found in any other refrigerator . . . It gives you greater storage capacity, makes the interior more convenient, makes for faster freezing, better air circulation and greater refrigeration efficiency . . . No other refrigerator has such a diversified number of uses, so many conveniences.