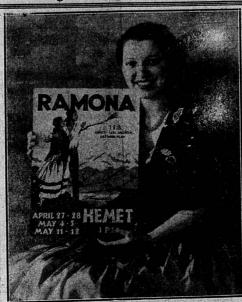

Largest Crowds In History of Pageant Expected This Season

HEMET—Preparations for handling the largest crowds in the history of California's most famous outdoor play have been made by the management of the twelfth annual Ramona Pageant, it was revealed today by Emily Freeman, general manager. The play will be given Saturday and Sunday atternoons, April 27 and 28, and May 4 and 5 and May 10 and 12. In the 5,000-seat Ramona Bowl at the foot of Mt. San Jacinto. The great amphitheatre is only a 10-minute trive from the center of the city of Hemet.