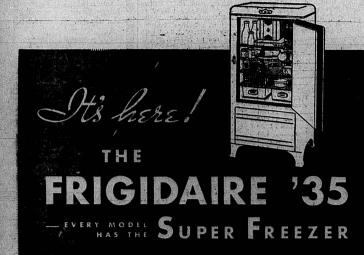

The Frigidaire '35 with the Super Freezer sets new standards in ice-freezing capacity -in healthful food preservation-in the crisping and freshening of vegetables.

The Super Freezer makes possible a Complete Refrigeration Service: It provides the right kinds of cold for every purpose-all in the same cabinet. There's fast freezing for making ice cubes and desserts; frozen storage for meats and ice cream; extra-cold storage for keeping a reserve supply of ice cubes; moist storage for vege tables and fruits; and normal storage for foods requiring dry, frosty cold.

Come in and see the new Frigidaire '35. Find out how easy it is to own one under our liberal terms

STAR ELECTRIC APPLIANCE DEPARTMENT

ALL DOWN PAYMENT . GENEROUS TERMS

Electric RANGES and WATER HEATERS STAR ELECTRIC APPLIANCE