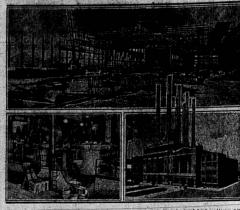

## \$23,000,000 Ford Plant Expansion

HENRY FORD is well under way pressure steam power house. In too on one of the year's largest sin, gle industrial construction projects in the United States—a \$23,000,000 program designed to improve and expand the facilities of the great Rouge Plant of the Ford Motor Company at Dearborn, Mich.

Among the projects are: New hot strip steel rolling mill, \$5,380,000; mow sheet steel cold finishing mill, \$3,460,000; mow sheet steel cold finishing mill, \$3,460,000; mow sheet steel cold finishing mill, and other equipment and facilities in all departments to increase daily output, totals \$3,000,000.