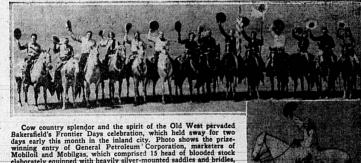

# Old West Revived at Frontier Days Fete

To little girls, their dolls seem almost like real playmates, especially if they have had them a long time. There are books at the library about dolls and their adventures, which little girls will like to read. Cut out this list and ask for some of these books the next time you go to your county library branch.