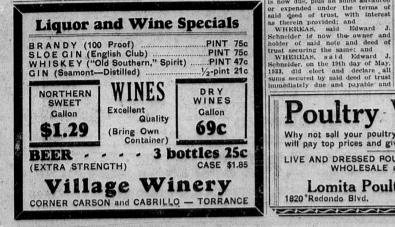

22c

BREAD - PIES - CAKES - PASTRIES (Special Attention to Orders)

tues collected. Announcements were made con-terning several different things-specially swimming. The truck caves at 6:30 p.m. Games 'were played and every one had a good time. Two mothers of the Mothers' tuxiliary, Mrs. Nelson and Mrs. Parks, visited the troop. The meeting was closed af 3-pelock, tups were blown and the neeting dismissed.

Election Grand Jury To Sit ST. LOUIS (U.P.) - The St. ouis grand jury will sit in account il election day here Nov. 6 in-tructed. to be ready "for imme-late investigation into any harges of irregularities."

tori. Phone 237. TORRANCE

38. Real Estate for Sale or Trade

2.02.0010.00

equity in 5-room house in, for similar equity is de property with or withou e. Box 1009, Torrance, Calif