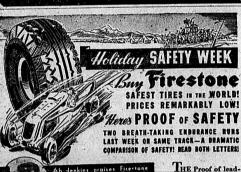

THE Proof of leadership is performance!.
Many claim it, but
Firestone proces it.
Never before have tires
with stood such severe,
continuous, grinding
torture, breaking 77
speed records for 3,000
consecutive miles at
127.2 miles per hour.
Hour after hour, on

127.2 miles per hour.

Hour after hour, on through the scorching heat of the day and inky blackness of the night, with temperatures as high as 120 degrees—breaking record after record for speed, strength, safety and blowout protection—all in a stupendous demonstration of safety performance for car owners.