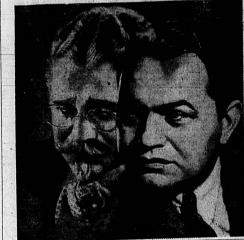

### Edward G. Robinson Is Starred In Thrilling Mystery Drama

one astute officer who finally learns the truth but takes no action, assuring Wells that the world is well rid of the erring husband who has already murdered one wife for her money and has been involved in numerous other criminal affairs. The sister, Jessica, played by Mary Astor, regains her health and returns to her career on the stage where so his acclainfed as the greatest acturess of the day.