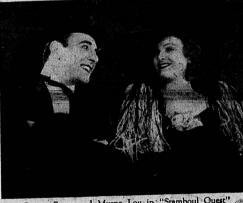

## War Is Over But Work of Spies Goes On; 500 Arrested Abroad

George Brent and Myrna Loy in "Stamboul Quest"

Many occurrences of actual fact thave been incorporated in "Stamboul Quest," which, although based upon an original story by Leo Birinski, throws a new light upon the World War and reveals the intrigue of international espionage as practiced by the Central Powers and the elever system of under the control of the control

wood.
"Stamboul Quest" comes to
Torrance Theatre next Tue
and Wednesday, September 15
On the same bill, Warner
ter in "Grand Canacy." Busy Month For

ng with pride to an exliv full calendar of events
the past month of August,
Tabarin, located at 15513
Western gronue, kas entertaining most every type
known. Starting with the
Legion Post steak dinner
capting of August 8, when