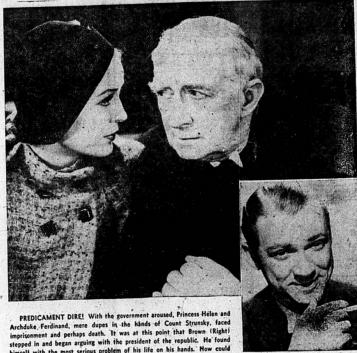

The town of Latvan, where the conspirators under Count Strunsky planned to murder Princess Helen and Archduke Ferdinand, was the first community of any size within the boundaries of the republic which Helen expected to rule. It was on the road leading from Grau and the mossy look of centuries, with its sharply slanted roofs tipped at all angles, its jutting upper stories k and its narrow, flagged throughfares, At dawn, the community still droysed.

Josef, underling of Count Strunsky, and the posterior of the proceedings which followed were stories that the most of the control of the proceedings which followed were stories that the posterior of the proceedings which followed were strucked to the proceedings which followed the proceedings which followed were strucked to the proceedings which followed were strucked to the proceedings which followed the proceedings which followed were strucked to the proceedings which followed the proceedings which

was apparent that the men were much for soldiers on motorcycles, dispatched by the president of the countryside in a desperate effort and the lift facted royalishs republic, raced through the countryside in a desperate effort and the lift facted royalishs received the country of the second to the secon